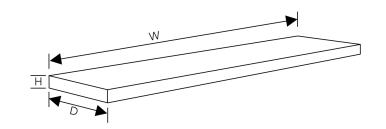

12"(W) x 5"(D) x 1 1/4"(H)

Included, Concealed

| FINISHES | Polished (-P)            | Brushed Bronze (-BBRZ)    | Light Beige (-LTBGE)       |
|----------|--------------------------|---------------------------|----------------------------|
|          | Brushed (-B)             | Antique Brass (-ABRS)     | Grey (-GRAY)               |
|          | Brushed Gold (-BGLD)     | Antique Copper (-ACOP)    | Beige (-BEIGE)             |
|          | Matte Black (-BLK)       | Matte White (-WHT)        | Polished Gold (-PGLD)      |
|          | Oil Rubbed Bronze (-ORB) | Brushed Black (-BRBLK)    | Polished Rose Gold (-PRGD) |
|          | Brushed Brass (-BBRS)    | Brushed Rose Gold (-BRGD) |                            |